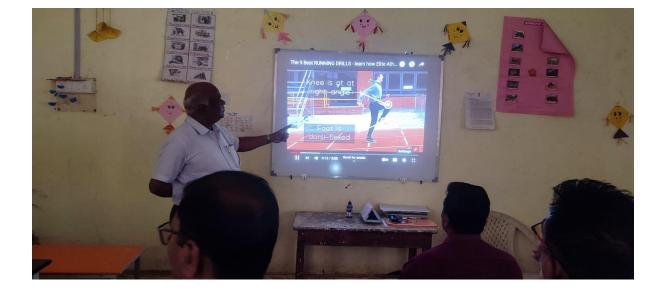

| Sl.<br>No. | Number of<br>Students<br>using ICT<br>support | Name of the programme* | Name of the<br>course/s | Kinds of ICT support used                                                                                                                                                                                                                                                                                                                                                                                                                                                      |
|------------|-----------------------------------------------|------------------------|-------------------------|--------------------------------------------------------------------------------------------------------------------------------------------------------------------------------------------------------------------------------------------------------------------------------------------------------------------------------------------------------------------------------------------------------------------------------------------------------------------------------|
| 1          | 142                                           | B.P.Ed                 | B.P.Ed I & II           | Projectors are used to show short films<br>showing various national and<br>international sports events. This<br>enables students to understand<br>intricacies of the games and improve<br>their skills. Short films of Yoga<br>Exercises, Mallkhamb, Kabaddi are<br>also shown.<br>Students use their Mobiles for online<br>learning. These students can also<br>attend library of Babaji Datey Kala<br>Ani Vanijya Mahavidyalaya and use<br>their N-List and other resources. |