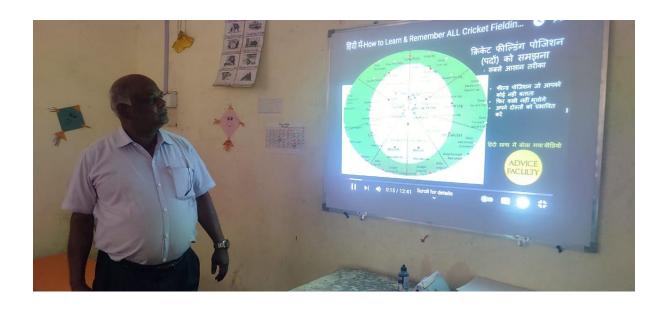

| Year          | Sl.<br>No. | Name of<br>the<br>Teacher | Name of the<br>Programme/s* | Name of<br>the<br>course/s | Name/s of the ICT resourse/s used                                                                                                                                                                                                                          |
|---------------|------------|---------------------------|-----------------------------|----------------------------|------------------------------------------------------------------------------------------------------------------------------------------------------------------------------------------------------------------------------------------------------------|
| 2022-<br>2023 | 1          | Dr. R. M.<br>Kshirsagar   | B.P.Ed                      | B.P.Ed I & II              | Projectors are used to show short films showing various national and international sports events. This enables students to understand intricacies of the games and improve their skills. Short films of Yoga Exercises, Mallkhamb, Kabaddi are also shown. |
|               |            |                           |                             |                            |                                                                                                                                                                                                                                                            |
|               |            |                           |                             |                            |                                                                                                                                                                                                                                                            |
|               |            |                           |                             |                            |                                                                                                                                                                                                                                                            |
|               |            |                           |                             |                            |                                                                                                                                                                                                                                                            |
| 2022-<br>2023 | 2          | Dr.<br>Subhash<br>Dongre  | B.P.Ed                      | B.P.Ed I & II              | Projectors are used to show short films showing various national and international sports events. This enables students to understand intricacies of the games and improve their skills. Short films of Yoga Exercises, Mallkhamb, Kabaddi are also shown. |