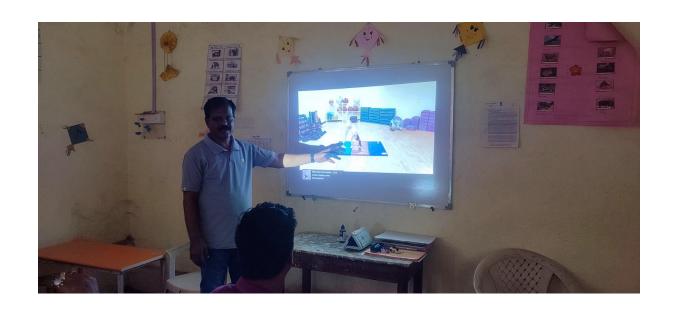

| Year          | Sl.<br>No. | Name of<br>the<br>Teacher | Name of the<br>Programme/s* | Name of<br>the<br>course/s | Name/s of the ICT resourse/s used                                                                                                                                                                                                                          |
|---------------|------------|---------------------------|-----------------------------|----------------------------|------------------------------------------------------------------------------------------------------------------------------------------------------------------------------------------------------------------------------------------------------------|
| 2022-<br>2023 | 1          | Dr. R. M.<br>Kshirsagar   | B.P.Ed                      | B.P.Ed I & II              | Projectors are used to show short films showing various national and international sports events. This enables students to understand intricacies of the games and improve their skills. Short films of Yoga Exercises, Mallkhamb, Kabaddi are also shown. |
|               |            |                           |                             |                            |                                                                                                                                                                                                                                                            |
|               |            |                           |                             |                            |                                                                                                                                                                                                                                                            |
|               |            |                           |                             |                            |                                                                                                                                                                                                                                                            |
|               |            |                           |                             |                            |                                                                                                                                                                                                                                                            |
| 2022-<br>2023 | 2          | Dr.<br>Subhash<br>Dongre  | B.P.Ed                      | B.P.Ed I & II              | Projectors are used to show short films showing various national and international sports events. This enables students to understand intricacies of the games and improve their skills. Short films of Yoga Exercises, Mallkhamb, Kabaddi are also shown. |