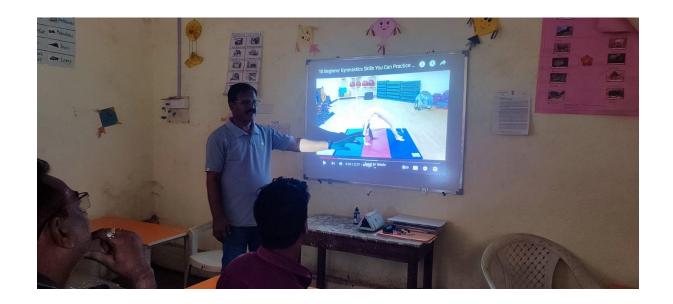

| Year          | Sl.<br>No. | Name of<br>the<br>Teacher | Name of the<br>Programme/s* | Name of<br>the<br>course/s | Name/s of the ICT resourse/s used                                                                                                                                                                                                                          |
|---------------|------------|---------------------------|-----------------------------|----------------------------|------------------------------------------------------------------------------------------------------------------------------------------------------------------------------------------------------------------------------------------------------------|
| 2022-<br>2023 | 1          | Dr. R. M.<br>Kshirsagar   | B.P.Ed                      | B.P.Ed I & II              | Projectors are used to show short films showing various national and international sports events. This enables students to understand intricacies of the games and improve their skills. Short films of Yoga Exercises, Mallkhamb, Kabaddi are also shown. |
|               |            |                           |                             |                            |                                                                                                                                                                                                                                                            |
|               |            |                           |                             |                            |                                                                                                                                                                                                                                                            |
|               |            |                           |                             |                            |                                                                                                                                                                                                                                                            |
|               |            |                           |                             |                            |                                                                                                                                                                                                                                                            |
| 2022-<br>2023 | 2          | Dr.<br>Subhash<br>Dongre  | B.P.Ed                      | B.P.Ed I & II              | Projectors are used to show short films showing various national and international sports events. This enables students to understand intricacies of the games and improve their skills. Short films of Yoga Exercises, Mallkhamb, Kabaddi are also shown. |