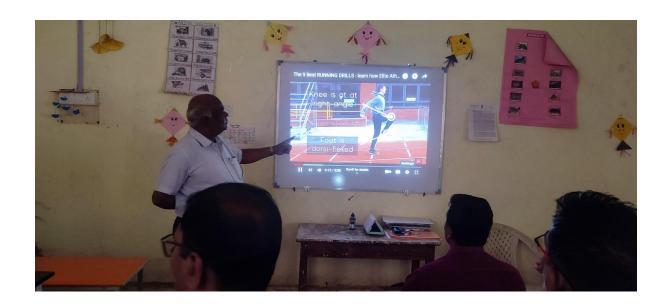

## 2.3.2 - Number of teachers integrating ICT (excluding use of PPT) for effective teaching with Learning Management Systems (LMS), Swayam Prabha etc., Learning Resources and others excluding PPT during the year

| Year          | Sl.<br>No. | Name of<br>the<br>Teacher | Name of the<br>Programme/s* | Name of<br>the<br>course/s | Name/s of the ICT resourse/s used                                                                                                                                                                                                                          |
|---------------|------------|---------------------------|-----------------------------|----------------------------|------------------------------------------------------------------------------------------------------------------------------------------------------------------------------------------------------------------------------------------------------------|
| 2022-<br>2023 | 1          | Dr. R. M.<br>Kshirsagar   | B.P.Ed                      | B.P.Ed I & II              | Projectors are used to show short films showing various national and international sports events. This enables students to understand intricacies of the games and improve their skills. Short films of Yoga Exercises, Mallkhamb, Kabaddi are also shown. |
|               |            |                           |                             |                            |                                                                                                                                                                                                                                                            |
|               |            |                           |                             |                            |                                                                                                                                                                                                                                                            |
|               |            |                           |                             |                            |                                                                                                                                                                                                                                                            |
|               |            |                           |                             |                            |                                                                                                                                                                                                                                                            |
| 2022-<br>2023 | 2          | Dr.<br>Subhash<br>Dongre  | B.P.Ed                      | B.P.Ed I & II              | Projectors are used to show short films showing various national and international sports events. This enables students to understand intricacies of the games and improve their skills. Short films of Yoga Exercises, Mallkhamb, Kabaddi are also shown. |